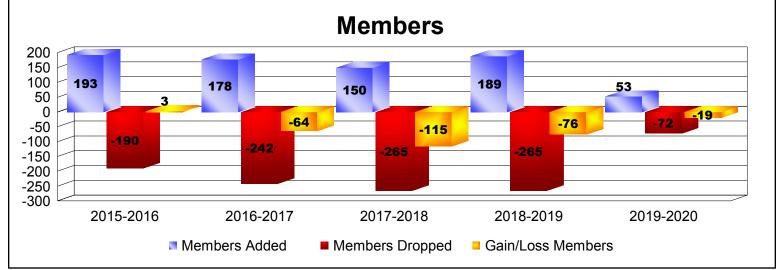

District 103CS As of December 2019 Cumulative

| Year      | New<br>Clubs | Dropped<br>Clubs | Gain/<br>Loss<br>Clubs | New<br>Members | Charter<br>Members | Reinstate<br>Members | Transfer<br>Members | Total<br>Member<br>Added | Total<br>Members<br>Dropped | Gain/<br>Loss<br>Members |
|-----------|--------------|------------------|------------------------|----------------|--------------------|----------------------|---------------------|--------------------------|-----------------------------|--------------------------|
| 2015-2016 | 0            | -1               | -1                     | 169            | 0                  | 6                    | 18                  | 193                      | -190                        | 3                        |
| 2016-2017 | 0            | 0                | 0                      | 150            | 0                  | 11                   | 17                  | 178                      | -242                        | -64                      |
| 2017-2018 | 0            | -1               | -1                     | 114            | 0                  | 6                    | 30                  | 150                      | -265                        | -115                     |
| 2018-2019 | 1            | -2               | -1                     | 123            | 20                 | 9                    | 37                  | 189                      | -265                        | -76                      |
| 2019-2020 | 0            | -1               | -1                     | 41             | 1                  | 3                    | 8                   | 53                       | -72                         | -19                      |
| Average   | 0            | -1               | -1                     | 119            | 4                  | 7                    | 22                  | 153                      | -207                        | -54                      |