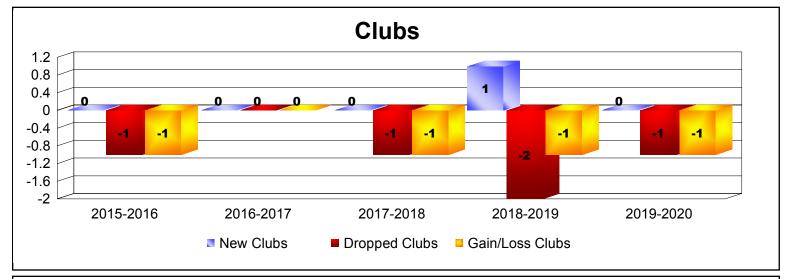

District 103CS As of December 2019 Cumulative

| Year      | New<br>Clubs | Dropped<br>Clubs | Gain/<br>Loss<br>Clubs | New<br>Members | Charter<br>Members | Reinstate<br>Members | Transfer<br>Members | Total<br>Member<br>Added | Total<br>Members<br>Dropped | Gain/<br>Loss<br>Members |
|-----------|--------------|------------------|------------------------|----------------|--------------------|----------------------|---------------------|--------------------------|-----------------------------|--------------------------|
| 2015-2016 | 0            | -1               | -1                     | 169            | 0                  | 6                    | 18                  | 193                      | -190                        | 3                        |
| 2016-2017 | 0            | 0                | 0                      | 150            | 0                  | 11                   | 17                  | 178                      | -242                        | -64                      |
| 2017-2018 | 0            | -1               | -1                     | 114            | 0                  | 6                    | 30                  | 150                      | -265                        | -115                     |
| 2018-2019 | 1            | -2               | -1                     | 123            | 20                 | 9                    | 37                  | 189                      | -265                        | -76                      |
| 2019-2020 | 0            | -1               | -1                     | 41             | 1                  | 3                    | 8                   | 53                       | -72                         | -19                      |
| Average   | 0            | -1               | -1                     | 119            | 4                  | 7                    | 22                  | 153                      | -207                        | -54                      |